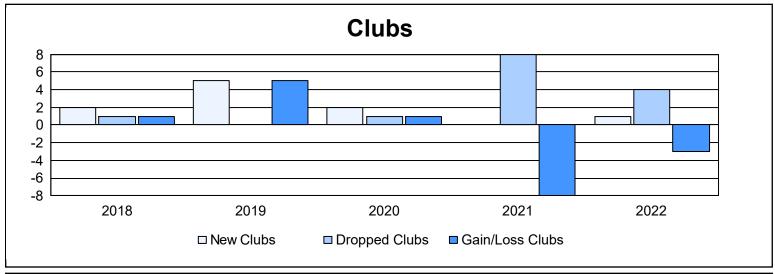

District 115CS As of June 2022 Cumulative

| Year      | New<br>Clubs | Dropped<br>Clubs | Gain/<br>Loss<br>Clubs | New<br>Members | Charter<br>Members | Reinstate<br>Members | Transfer<br>Members | Total<br>Member<br>Added | Total<br>Members<br>Dropped | Gain/<br>Loss<br>Members |
|-----------|--------------|------------------|------------------------|----------------|--------------------|----------------------|---------------------|--------------------------|-----------------------------|--------------------------|
| 2017-2018 | 2            | 1                | 1                      | 146            | 51                 | 6                    | 10                  | 213                      | 163                         | 50                       |
| 2018-2019 | 5            | 0                | 5                      | 266            | 112                | 1                    | 15                  | 394                      | 180                         | 214                      |
| 2019-2020 | 2            | 1                | 1                      | 53             | 85                 | 25                   | 5                   | 168                      | 252                         | -84                      |
| 2020-2021 | 0            | 8                | -8                     | 40             | 23                 | 2                    | 3                   | 68                       | 252                         | -184                     |
| 2021-2022 | 1            | 4                | -3                     | 86             | 68                 | 1                    | 11                  | 166                      | 238                         | -72                      |
| Average   | 2            | 3                | -1                     | 118            | 68                 | 7                    | 9                   | 202                      | 217                         | -15                      |